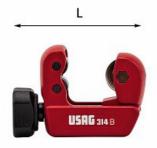

## **TUBE CUTTER FOR COPPER AND LIGHT ALLOY TUBES**

# 314 B

- Compact model with small working radius for use in narrow spaces
- Grooved guide-rollers for cutting flanged tubes
- Quick replacement of the wheel, without any tool- Ergonomic knob
- Light alloy body- Enamelled finish
- Maximum tube thickness: 2 mm
- Supplied with two cutting wheels, one assembled and one in the knob

### Family details

| Code      | Ø mm | Ø"        | L mm | H mm | 🎳 Weight gr | Quantity for packaging |
|-----------|------|-----------|------|------|-------------|------------------------|
| U03140031 | 3-35 | 1/8-1.3/8 | 74   | 51   | 220         | 1                      |